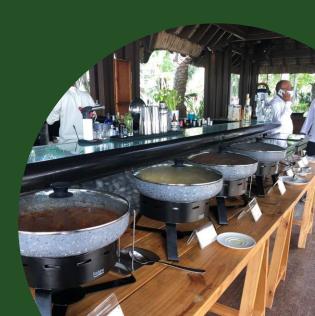

## EcoServe

**The WATERLESS Chafing Dish Range** 

- ✓ No more filling, heating or wasting water.
- ✓ Better quality food no steam/ condensation dripping.
- ✓ Saves water more sustainable.

# WATERLESS EcoServe Complete Kits

Each kit contains an EcoServe base, lid and food pan.

Mix and match any base, lid and food pan to create the perfect kit for your WATERLESS chafing dish requirements!