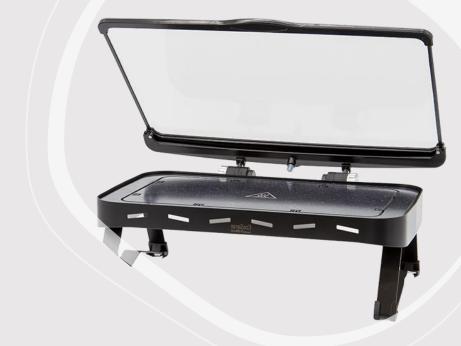

# All EcoServe complete kits are Powered by ECOBURNER

The SAFER, CLEANER & GREENER alternative to single-use gels and wicks.

#### **SAFER**

- ✓ Cool-to-touch
- ✓ No open chemicals
- ✓ Automatic shut-off

#### **CLEANER**

- ✓ No toxic fumes
- ✓ No fuel spills
- ✓ No black residue

#### **GREENER**

- ✓ Zero fuel waste
- ✓ Zero waste to landfill
- ✓ Less Carbon