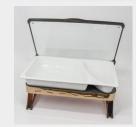

# WATERLESS EcoServe Complete Kits

Each kit contains an EcoServe base, lid and food pan.

Mix and match any base, lid and food pan to create the perfect kit for your WATERLESS chafing dish requirements!

EB15626\_Rose Gold Copper PVD EcoServe GN\_white divided porcelain dish

EB15651\_White EcoServe GN\_Cold Pack\_white deep porcelain dish

EB15673\_Polished Stainless Steel EcoServe GN\_Cold Pack\_white shallow porcelain dish