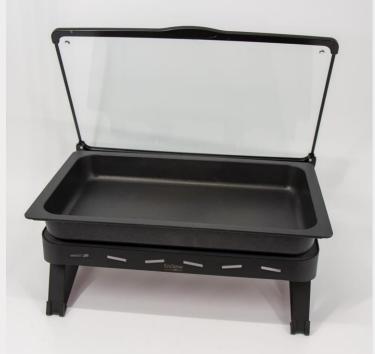

# WATERLESS EcoServe Complete Kits

Each kit contains an EcoServe base, lid and food pan.

Mix and match any base, lid and food pan to create the perfect kit for your WATERLESS chafing dish requirements!