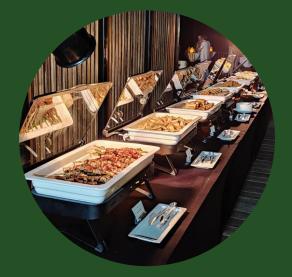

# WATERLESS EcoServe Complete Kits

Each kit contains an EcoServe base, lid and food pan.

Mix and match any base, lid and food pan to create the perfect kit for your WATERLESS chafing dish requirements!