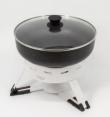

# WATERLESS EcoServe Complete Kits

Each kit contains an EcoServe base, lid and food pan.

Mix and match any base, lid and food pan to create the perfect kit for your WATERLESS chafing dish requirements!

#### **Eastern Tabletop**

www.us.ecoburner.com www.easterntabletop.com sales@easterntabletop.com EB15642-Black EcoServe GN\_black aluminium dish

EB15722-Black EcoServe Round Large\_black moonscape aluminium dish