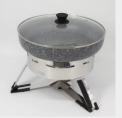

# WATERLESS EcoServe Complete Kits

Each kit contains an EcoServe base, lid and food pan.

Mix and match any base, lid and food pan to create the perfect kit for your WATERLESS chafing dish requirements!

#### **Eastern Tabletop**

www.us.ecoburner.com www.easterntabletop.com sales@easterntabletop.com EB15642-Black EcoServe GN\_black aluminium dish

EB15722-Black EcoServe Round Large\_black moonscape aluminium dish