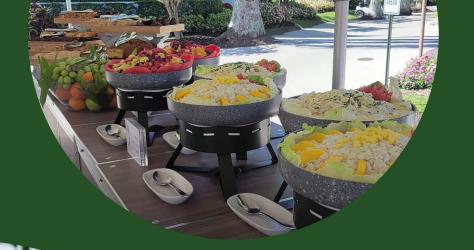

## EcoServe

**The WATERLESS Chafing Dish Range** 

- ✓ No more filling, heating or wasting water.
- ✓ Better quality food no steam/ condensation dripping.
- ✓ Saves water more sustainable.

# WATERLESS EcoServe Complete Kits

Each kit contains an EcoServe base, lid and food pan.

Mix and match any base, lid and food pan to create the perfect kit for your WATERLESS chafing dish requirements!