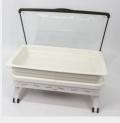

# WATERLESS EcoServe Complete Kits

Each kit contains an EcoServe base, lid and food pan.

Mix and match any base, lid and food pan to create the perfect kit for your WATERLESS chafing dish requirements!

EB15626\_Rose Gold Copper PVD EcoServe GN\_white divided porcelain dish

EB15651\_White EcoServe GN\_Cold Pack\_white deep porcelain dish

EB15673\_Polished Stainless Steel EcoServe GN\_Cold Pack\_white shallow porcelain dish