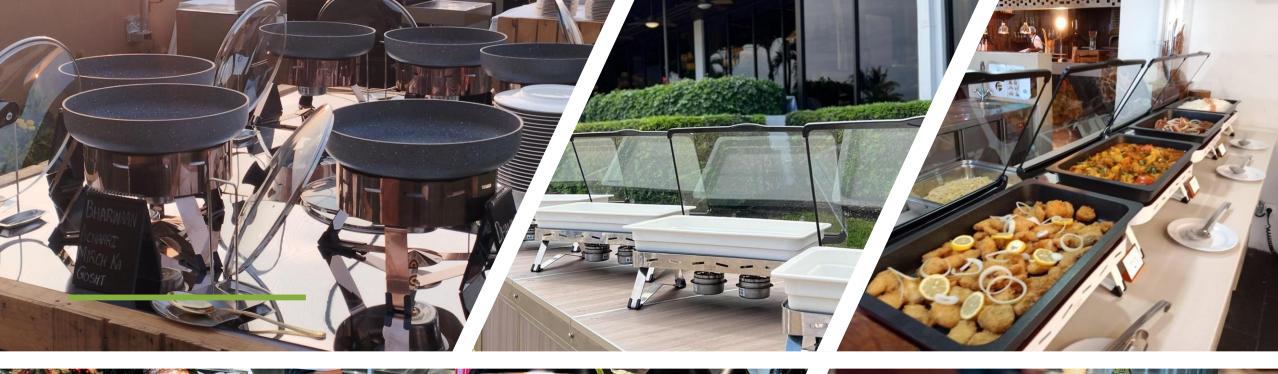

## EcoServe

**The WATERLESS Chafing Dish Range** 

- ✓ No more filling, heating or wasting water.
- ✓ Better quality food no steam/ condensation dripping.
- ✓ Saves water more sustainable.

#### **FLEXIBLE**

- ✓ Portable Indoors /outdoors.
- ✓ Hot or cold options.
- ✓ Modular build to suit occupancy