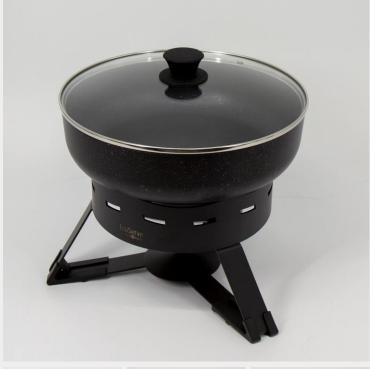

# WATERLESS EcoServe Complete Kits

Each kit contains an EcoServe base, lid and food pan.

Mix and match any base, lid and food pan to create the perfect kit for your WATERLESS chafing dish requirements!

#### **Eastern Tabletop**

www.us.ecoburner.com www.easterntabletop.com sales@easterntabletop.com EB15642-Black EcoServe GN\_black aluminium dish

EB15722-Black EcoServe Round Large\_black moonscape aluminium dish