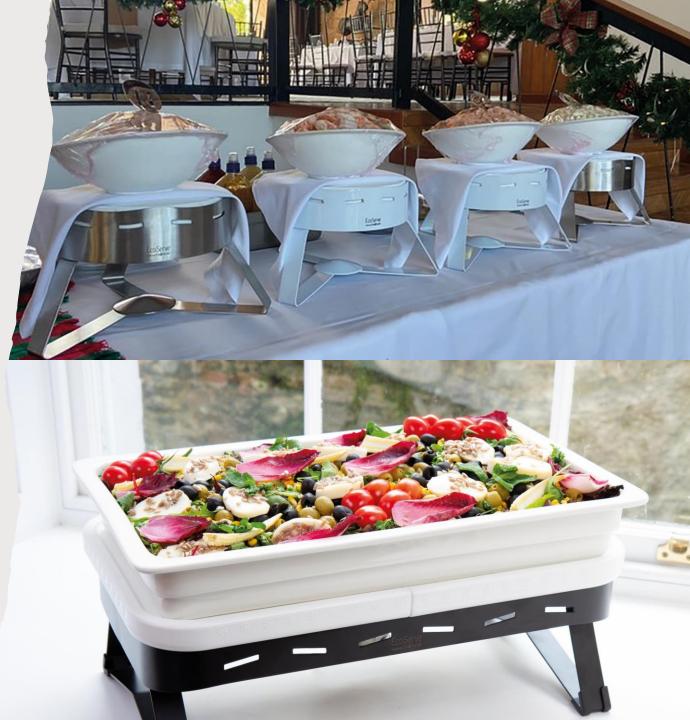

# WATERLESS EcoServe Complete Kits

Each kit contains an EcoServe base, lid and food pan.

Mix and match any base, lid and food pan to create the perfect kit for your WATERLESS chafing dish requirements!