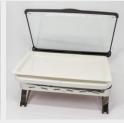

# WATERLESS EcoServe Complete Kits

Each kit contains an EcoServe base, lid and food pan.

Mix and match any base, lid and food pan to create the perfect kit for your WATERLESS chafing dish requirements!

EB15626\_Rose Gold Copper PVD EcoServe GN\_white divided porcelain dish

EB15651\_White EcoServe GN\_Cold Pack\_white deep porcelain dish

EB15673\_Polished Stainless Steel EcoServe GN\_Cold Pack\_white shallow porcelain dish