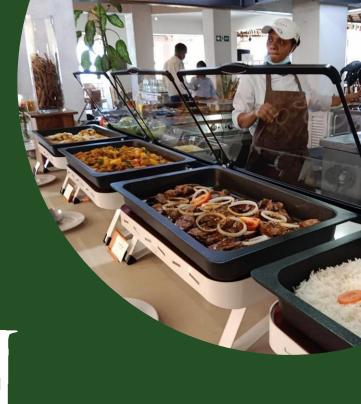

# All EcoServe complete kits are Powered by ECOBURNER

The SAFER, CLEANER & GREENER alternative to single-use gels and wicks.