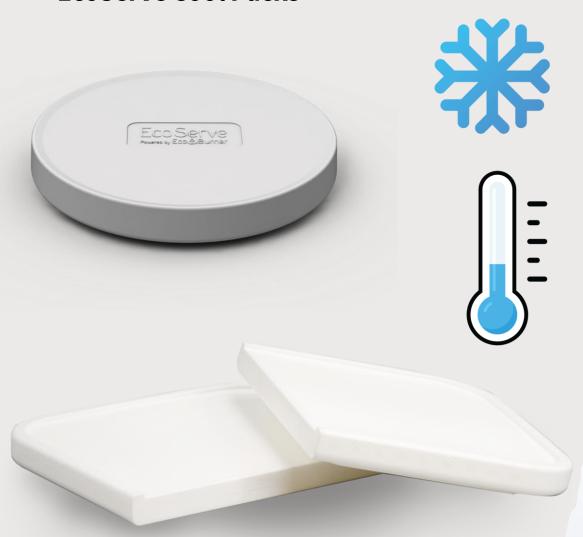

### **EcoServe Cool Packs**

Easily switch to COLD SERVICE using EcoServe Cool Packs