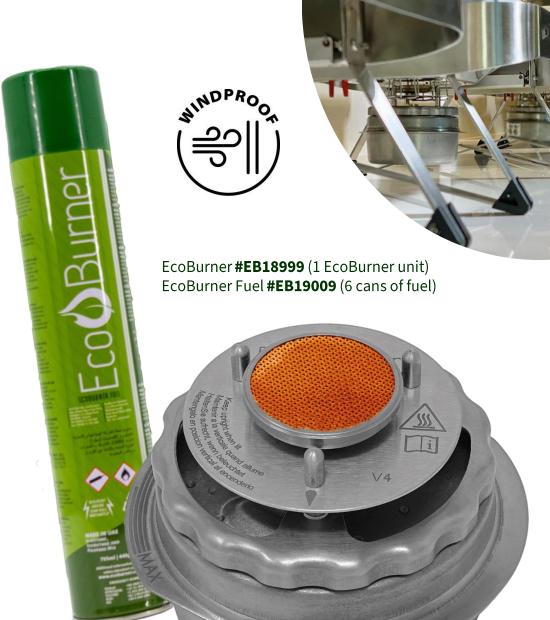

# All EcoServe complete kits are Powered by ECOBURNER

The SAFER, CLEANER & GREENER alternative to single-use gels and wicks.

#### **SAFER**

- ✓ Cool-to-touch
- ✓ No open chemicals
- ✓ Automatic shut-off

#### **CLEANER**

- ✓ No toxic fumes
- ✓ No fuel spills
- ✓ No black residue

#### **GREENER**

- ✓ Zero fuel waste
- ✓ Zero waste to landfill
- ✓ Less Carbon