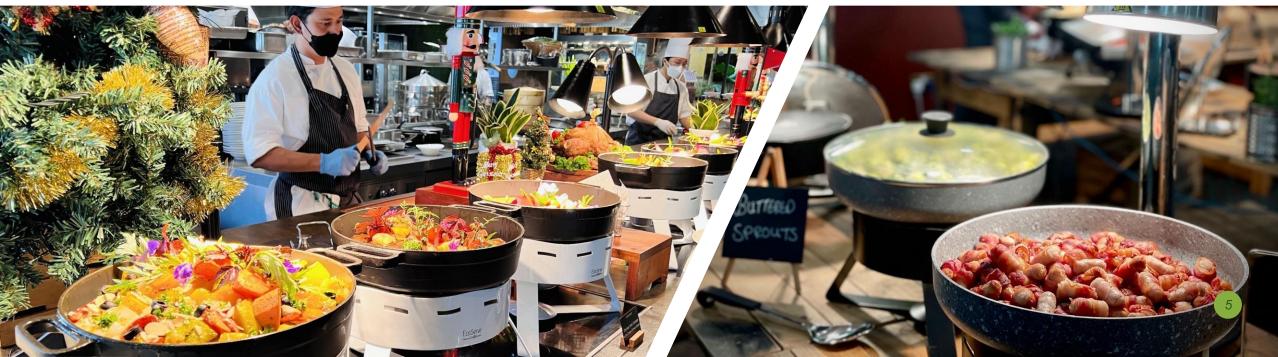

## EcoServe

**The WATERLESS Chafing Dish Range** 

- ✓ No more filling, heating or wasting water.
- ✓ Better quality food no steam/ condensation dripping.
- ✓ Saves water more sustainable.

# WATERLESS EcoServe Complete Kits

Each kit contains an EcoServe base, lid and food pan.

Mix and match any base, lid and food pan to create the perfect kit for your WATERLESS chafing dish requirements!