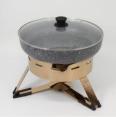

# WATERLESS EcoServe Complete Kits

Each kit contains an EcoServe base, lid and food pan.

Mix and match any base, lid and food pan to create the perfect kit for your WATERLESS chafing dish requirements!

#### **Eastern Tabletop**

www.us.ecoburner.com www.easterntabletop.com sales@easterntabletop.com EB15642-Black EcoServe GN\_black aluminium dish

EB15722-Black EcoServe Round Large\_black moonscape aluminium dish